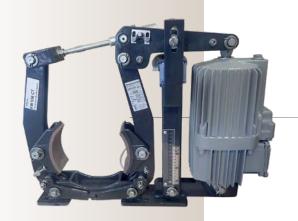

# **Stromag Drum Brake**

With Electrohydraulic Thruster

# Service Brake Fitted with Electrohydraulic Thruster

Protected against adverse environmental effects in their respective applications, Series SAB have precision tuned safety functions. In hoisting and travelling drives, our Spring Applied Brakes keep construction machinery safely in place and retain the rotary drives in their required position.

The brake permits easy adjustment of the braking torque with accurate scale control. Our brake features asbestos free lining pads and offers further additional options on demand.

### **Features**

- Manufactured in U.S.A.
- Automatic wear compensation
- Brake shoe auto-aligning
- Maintenance free, self lubricated bushes at main hinges and sliding joints
- Galvanized steel spindles and hinges
- Brakes are AISE N.11-63.120 compliant
- Thrusters are DIN 15430 compliant