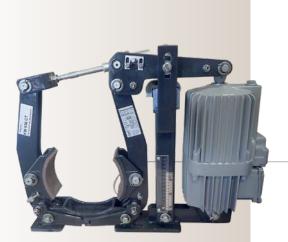

## Service Brake Fitted with Electrohydraulic Thruster

Protected against adverse environmental effects in their respective applications, Series SAB have precision tuned safety functions. In hoisting and travelling drives, our Spring Applied Brakes keep construction machinery safely in place and retain the rotary drives in their required position.

The brake permits easy adjustment of the braking torque with accurate scale control. Our brake features asbestos free lining pads and offers further additional options on demand.

### **Features**

- Manufactured in U.S.A.
- Automatic wear compensation
- Brake shoe auto-aligning
- Maintenance free, self lubricated bushes at main hinges and sliding joints
- Galvanized steel spindles and hinges
- Brakes are AISE N.11-63.120 compliant
- Thrusters are DIN 15430 compliant